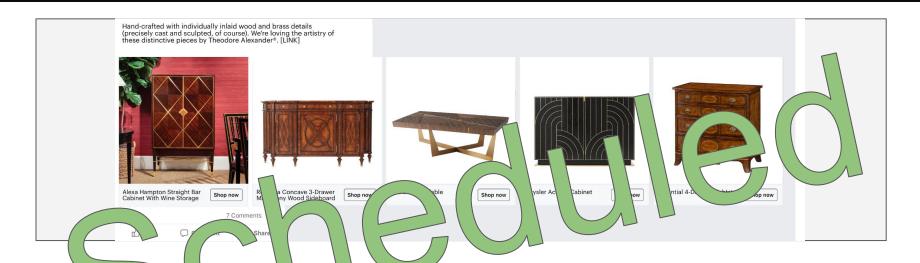

**IMAGE LOCATION** 

https://drive.google.com/drive/folders/1ar0saS kUvLZhR woW3b 8VZ0KZX-17io FRANCHISE/CAMPAIGN

POST COPY: Hand-crafted with livid by inlaid you dam rass detains (precisely cast and sculpted, of course). We're loving the artistry of these distinctive pieces by Theodore Alexander®: [LINK]

- Slide 1: Alexa Hampton angnt Bar Cabinet With Wine Storage
- Slide 2: Rep.li.ca Concave 3-Drawer Mahogany Wood Sideboard
- Slide 3: Calais Coffee Table
- Slide 4: Chrysler Accent Cabinet
- Slide 5: Essential 4-Drawer Nightstand